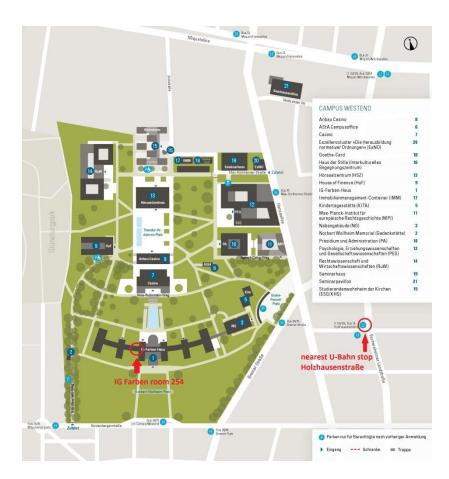

## Goethe University | Campus Westend | IG Farben building | room 254

| 10-11     | welcome   news   new members             |
|-----------|------------------------------------------|
| 11-12     | getting our retreat started              |
| 12-1      | workshops: ideas and formation of groups |
| 1-2       | lunch                                    |
| 2-3:30    | working in groups                        |
| 3:30-4    | coffee                                   |
| 4-4:30    | workshops: outcome                       |
| 4:30-5:30 | petition   outlook   farewell            |